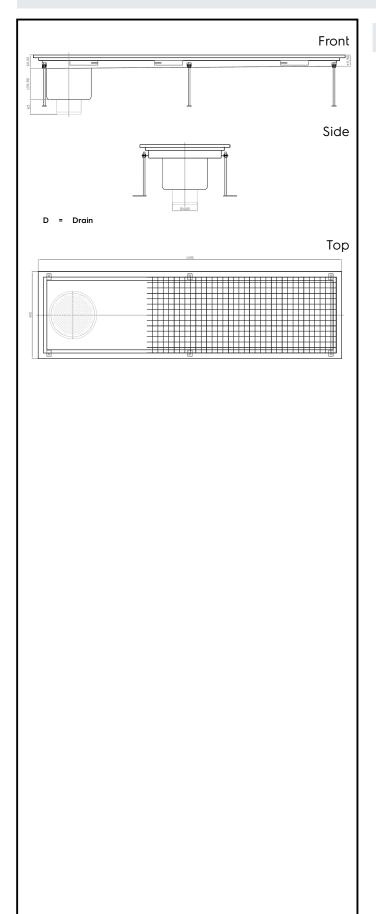

Floor Drains and Collecting Tanks
Floor Drain with Stainless Steel Grate
and Side Drain - Vertical outlet
400x1400 mm

| ITEM #  |  |  |
|---------|--|--|
| MODEL # |  |  |
| NAME #  |  |  |
| SIS #   |  |  |
|         |  |  |
| AIA #   |  |  |

328054 (FDA40140)

Floor drainage channel with s/s grate, side drain - vertical outlet, 400x1400

### **Key Information:**

External dimensions, Width:

328054 (FDA40140) 1400 mm External dimensions, Depth: 400 mm External dimensions, Height: 265 mm Net weight: 25 kg