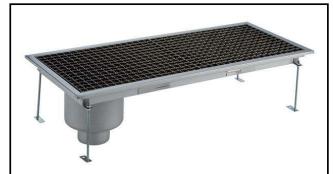

Floor Drains and Collecting Tanks
Floor Drain with Stainless Steel Grate
and Side Drain - Vertical outlet
400x1400 mm

| ITEM #  |  |  |
|---------|--|--|
| MODEL # |  |  |
| NAME #  |  |  |
| SIS #   |  |  |
|         |  |  |
| AIA #   |  |  |

328054 (FDA40140)

Floor drainage channel with s/s grate, side drain - vertical outlet, 400x1400

#### Item No.

Constructed in 304 AISI stainless steel. Collecting tank with side siphon and vertical drain pipe. Anti-slip mesh grate.

### Construction

- Anti-slip mesh 25x25 mm grating, h=25 mm, 1.5 mm in thickness.
- Constructed entirely in 304 AISI stainless steel.
- Collecting tanks available with vertical drain pipe.
- Adjustable leveling feet.

### **Key Information:**

External dimensions, Width:

328054 (FDA40140) 1400 mm External dimensions, Depth: 400 mm External dimensions, Height: 265 mm Net weight: 25 kg